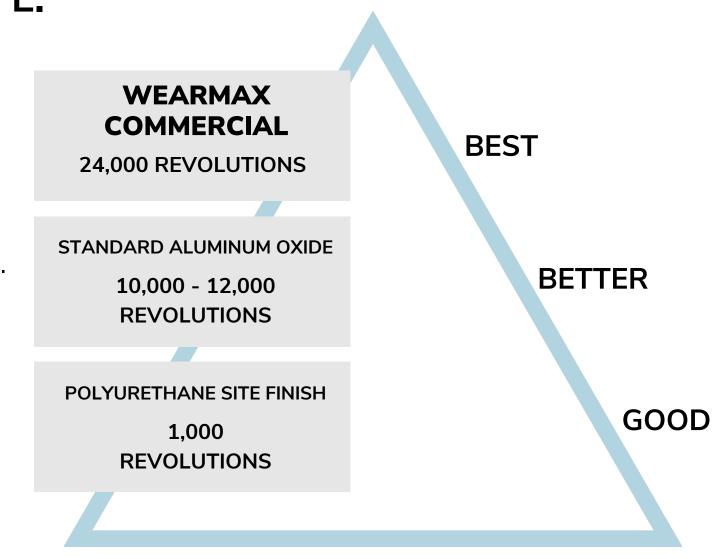

## ProWood & Flooring Systems<sup>®</sup>

For the Selection & Supply of Wood & Resilient Products



# THE INDUSTRY'S **BEST TOP COAT**

## ADVANCED FORMULA WILL STAND UP TO YOUR BUSY LIFE. WEARMAX RESISTS:

#### STAINS

Spills and messes are easy to clean up. Keeps you feeling worry-free

#### WEAR

Walking patterns are invisible. Finish maintains luster over time even with daily grit and grime.

#### SCUFFS

Damage from pets, kids and your busy space are prevented

#### FADING

UV inhibitors in the top coat work together to reduce the natural effects of the sun

WearMax is made with the highest grade of Aluminum Oxide and is two times more abrasion resistant than standard Aluminum Oxide

# TOP COAT

### Industry Leading Lifetime Warranty Featuring Advanced Ceramic Finish



#### **TABER ABRASION TEST**