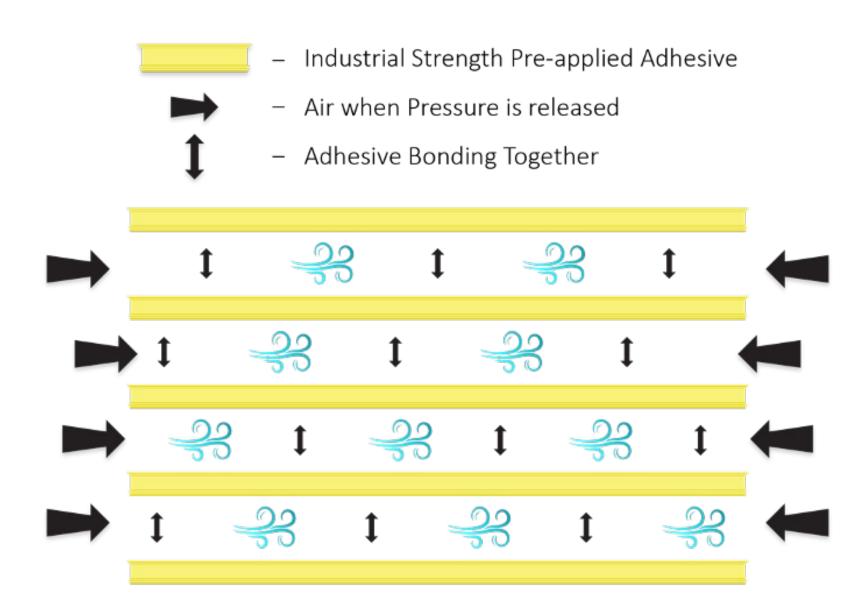

## **EVOLUTION WOOD PLANK**

Factory-applied adhesive is applied in groups of parallel strings, with air spaces between each string of adhesive. When pressure is applied by walking on the floor (or J-roller for wall installs) the air between the glue strings is forced out, and a soft (suction) is created when the pressure is relieved.